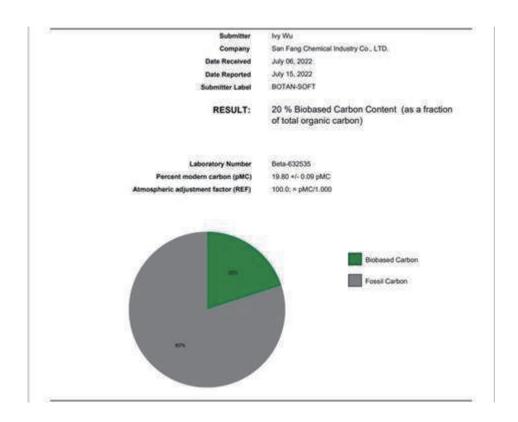

ard what market needs!

Following the first emergence of the BOTAN series in AW23, which rapidly carry into mass production

Another material, BOTAN-SOFT, was following up and launching on SS24~

BOTAN-SOFT emphasizes a softer texture, which can satisfy consumers who demand more "Comforting" & "Cozy"

Plus the excellent designing skills of San Fang

Tree Bark/Marble/Cork... These excellent likeness appearances are also added to the design elements.



Biomass substrate + Simulated appearance + Metaverse concept that subverts the stereotype of consumers...

Let us liberate the innovative imaginations ~

## Material information:

## https://search.sanfang.com/product/%E5%9E%8B%E9%8C%84/ss24/s2404

Remark: Please contact our sales window to get the website account and password if necessary.





The above content is provided by San Fang Chemical Co., Ltd. If you have any questions, please contact with our sales directly. The content of this email is copyrighted and infringement is prohibited.