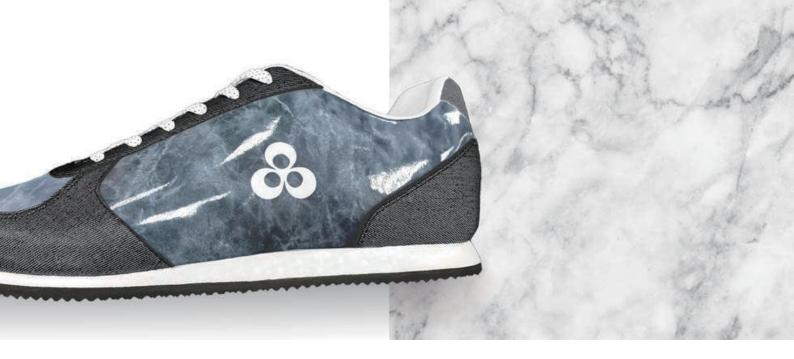

BOTAN-SOFT emphasizes a softer texture, which can satisfy consumers who demand more "Comforting" & "Cozy"

Plus the excellent designing skills of San Fang

Tree Bark/Marble/Cork... These excellent likeness appearances are also added to the design elements.

Biomass substrate + Simulated appearance + Metaverse concept that subverts the stereotype of consumers...

Let us liberate the innovative imaginations ~